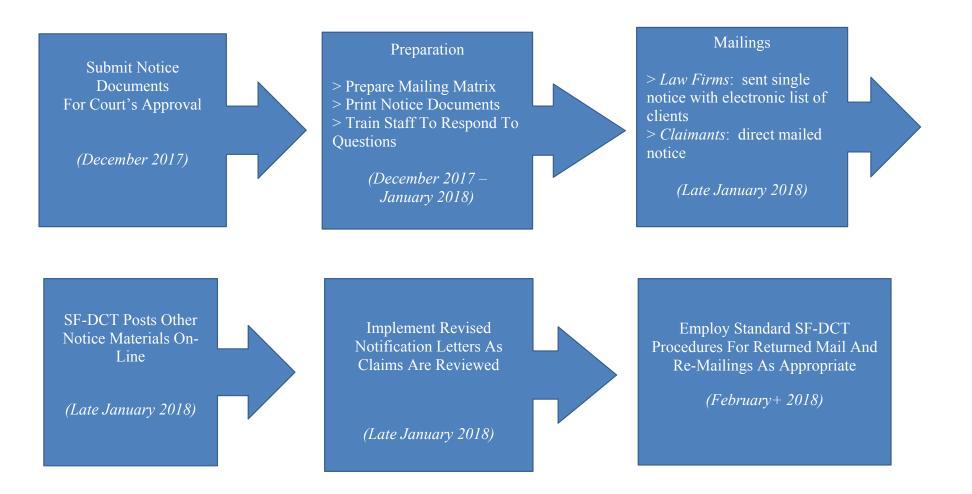

#### **Overview of Notice Plan:**

- The Notice Plan consists of a single bulk mailing coupled with online postings and individual notifications contained in notification of status letters sent after review of claim submissions.
- The mailed notice consists of a concise one-page notice to be mailed the end of January 2018. Mailing in early 2018 allows sufficient time for claimants to prepare claim materials without creating anxiety or a "rush" that could overwhelm the SF-DCT. The mailed notice will have information in different languages advising claimants on how to obtain a translated version.
- The mailed notice contains information about how to access more detailed information online and how to obtain help via the helpline at the SF-DCT or by contacting the Claimants' Advisory Committee.
- Once the notice is mailed, the SF-DCT will begin sending revised notification of status letters that will also include deadline information.

### **Targeted Population:**

- Estimated population: [143,000]. The mailing will be sent to the best available address for all Class 5, 6.1, and 6.2 claimants who filed timely POCs or NOIs except for those whose claims are barred.
- Barred claims are claims that cannot be processed in the SF-DCT such as claims that opted for litigation, claims that were withdrawn, and claims that have been permanently denied.